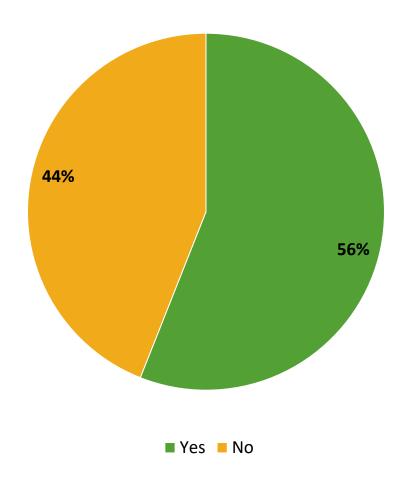

# **Participation in Extracurricular Activities**

Did you participate in any extracurricular activities this school year? (N=41)