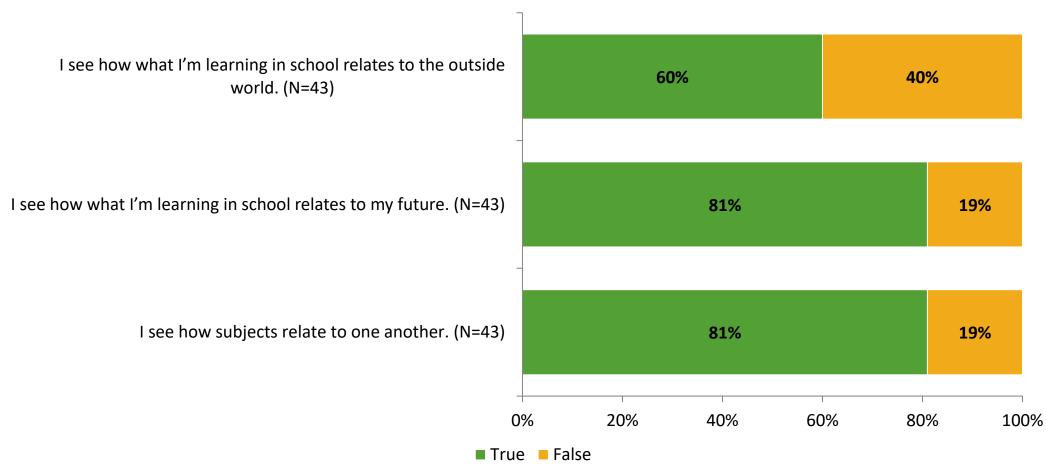

# Student Engagement Survey for Elementary Students: Woodlawn Elementary School

**Results and Analysis** 

2023-2024



## **Overall Engagement**



## **Overall Engagement (Continued)**



#### **Like School**

Thinking about how you feel/act most of the time, is the following statement true or false?

Generally, I like school. (N=40)



## **Class Experience**



# **Academic Support**



#### Relevance



#### **Involvement**



# **Self-Management**



#### Grit



### Acceptance



## **Relationships with Peers**



## **Relationships with Adults in School**



# **Participation in Extracurricular Activities**

Did you participate in any extracurricular activities this school year? (N=41)



#### Please select the extracurricular activities you participated in.

Please select the extracurricular activities you participated in. (N=22)



15

K12 Insight

703.542.9601 | www.k12insight.com