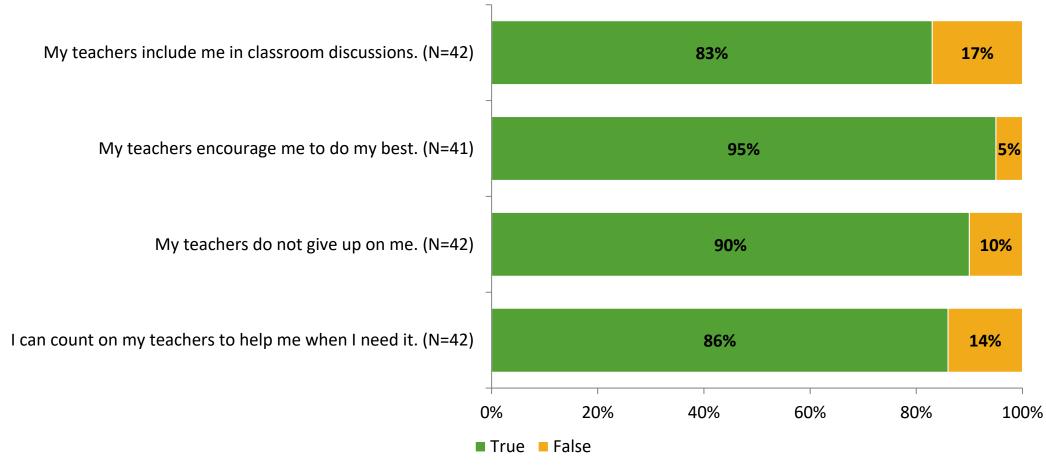

# Student Engagement Survey for Elementary Students: Woodlawn Elementary School

**Results and Analysis** 

2023-2024



## **Overall Engagement**



## **Overall Engagement (Continued)**



#### **Like School**

Thinking about how you feel/act most of the time, is the following statement true or false?

Generally, I like school. (N=40)



## **Class Experience**



# **Academic Support**



#### Relevance



#### **Involvement**



# **Self-Management**



#### Grit



### Acceptance



## **Relationships with Peers**



## **Relationships with Adults in School**



# **Participation in Extracurricular Activities**

Did you participate in any extracurricular activities this school year? (N=41)



#### Please select the extracurricular activities you participated in.

Please select the extracurricular activities you participated in. (N=22)



15

K12 Insight

703.542.9601 | www.k12insight.com