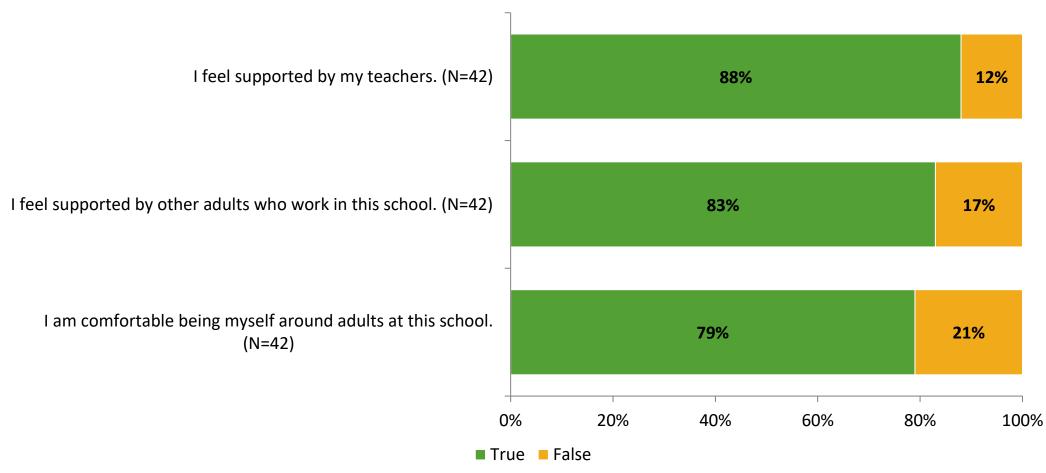

# Student Engagement Survey for Elementary Students: Woodlawn Elementary School

**Results and Analysis** 

2023-2024



## **Overall Engagement**



## **Overall Engagement (Continued)**



#### **Like School**

Thinking about how you feel/act most of the time, is the following statement true or false?

Generally, I like school. (N=40)



## **Class Experience**



# **Academic Support**



#### Relevance



#### **Involvement**



# **Self-Management**



#### Grit



### Acceptance



## **Relationships with Peers**



## **Relationships with Adults in School**



# **Participation in Extracurricular Activities**

Did you participate in any extracurricular activities this school year? (N=41)



#### Please select the extracurricular activities you participated in.

Please select the extracurricular activities you participated in. (N=22)



15

K12 Insight

703.542.9601 | www.k12insight.com