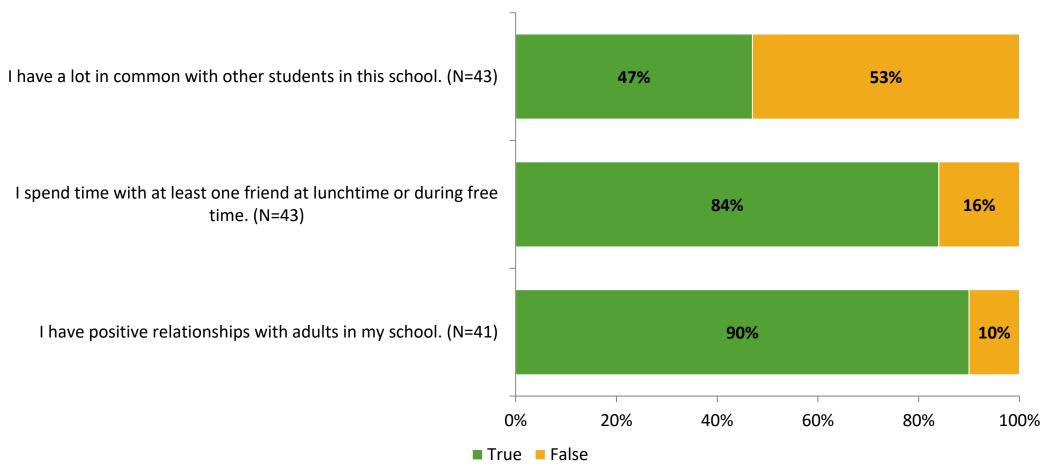

# Student Engagement Survey for Elementary Students: Woodlawn Elementary School

**Results and Analysis** 

2023-2024



## **Overall Engagement**



## **Overall Engagement (Continued)**



#### **Like School**

Thinking about how you feel/act most of the time, is the following statement true or false?

Generally, I like school. (N=40)



## **Class Experience**



# **Academic Support**



#### Relevance



#### **Involvement**



# **Self-Management**



#### Grit



### Acceptance



## **Relationships with Peers**



## **Relationships with Adults in School**



# **Participation in Extracurricular Activities**

Did you participate in any extracurricular activities this school year? (N=41)



#### Please select the extracurricular activities you participated in.

Please select the extracurricular activities you participated in. (N=22)



15

K12 Insight

703.542.9601 | www.k12insight.com