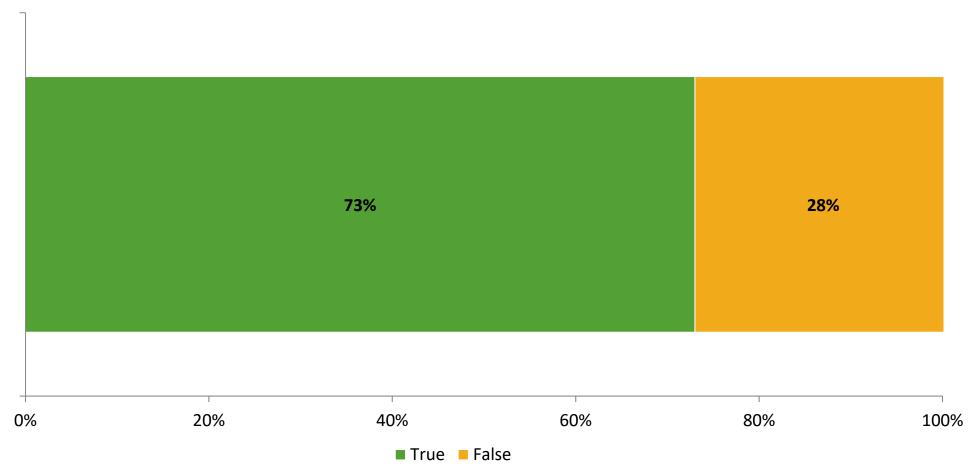

#### **Like School**

Thinking about how you feel/act most of the time, is the following statement true or false?

Generally, I like school. (N=40)