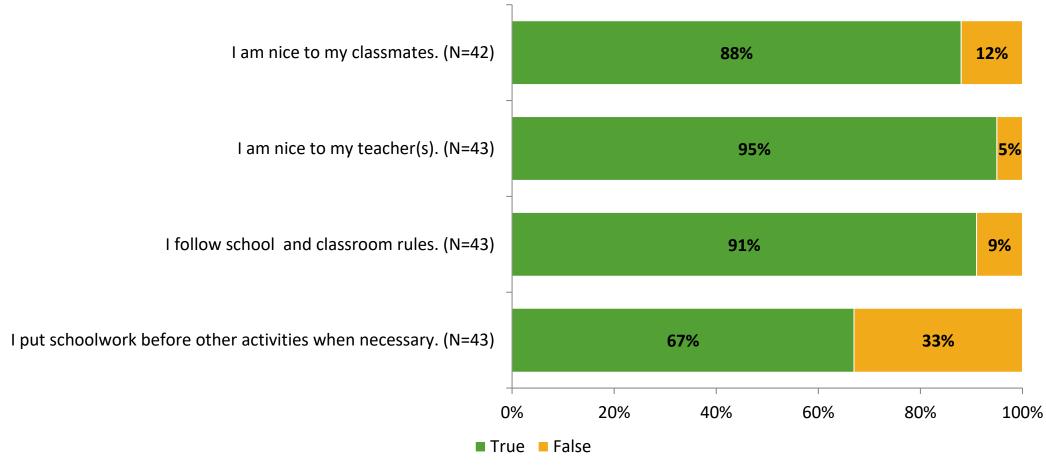

# Student Engagement Survey for Elementary Students: Woodlawn Elementary School

**Results and Analysis** 

2023-2024



## **Overall Engagement**



## **Overall Engagement (Continued)**



#### **Like School**

Thinking about how you feel/act most of the time, is the following statement true or false?

Generally, I like school. (N=40)



## **Class Experience**



# **Academic Support**



#### Relevance



#### **Involvement**



# **Self-Management**



#### Grit



### Acceptance



## **Relationships with Peers**



## **Relationships with Adults in School**



# **Participation in Extracurricular Activities**

Did you participate in any extracurricular activities this school year? (N=41)



#### Please select the extracurricular activities you participated in.

Please select the extracurricular activities you participated in. (N=22)



15

K12 Insight

703.542.9601 | www.k12insight.com