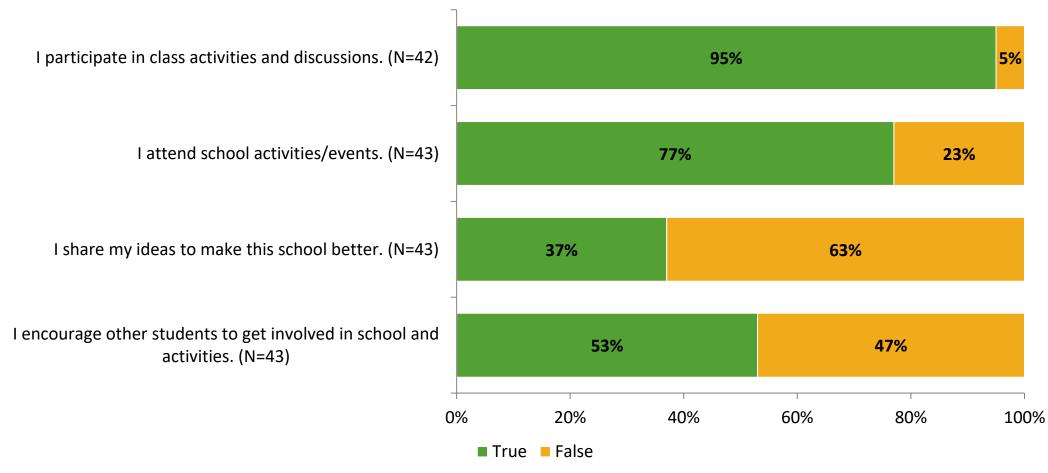

# Student Engagement Survey for Elementary Students: Woodlawn Elementary School

**Results and Analysis** 

2023-2024



## **Overall Engagement**



## **Overall Engagement (Continued)**



#### **Like School**

Thinking about how you feel/act most of the time, is the following statement true or false?

Generally, I like school. (N=40)



## **Class Experience**



# **Academic Support**



#### Relevance



#### **Involvement**



# **Self-Management**



#### Grit



### Acceptance



## **Relationships with Peers**



## **Relationships with Adults in School**



# **Participation in Extracurricular Activities**

Did you participate in any extracurricular activities this school year? (N=41)



#### Please select the extracurricular activities you participated in.

Please select the extracurricular activities you participated in. (N=22)



15

K12 Insight

703.542.9601 | www.k12insight.com