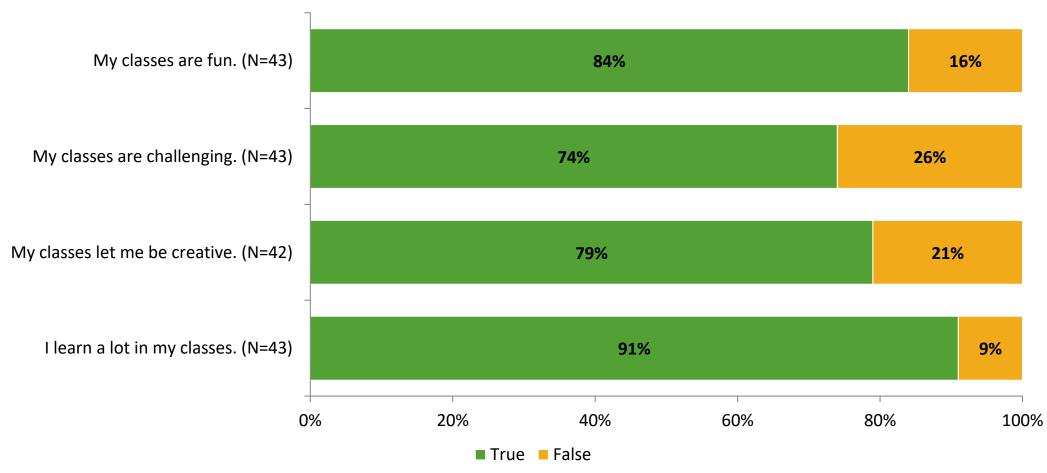

# Student Engagement Survey for Elementary Students: Woodlawn Elementary School

**Results and Analysis** 

2023-2024



## **Overall Engagement**



## **Overall Engagement (Continued)**



#### **Like School**

Thinking about how you feel/act most of the time, is the following statement true or false?

Generally, I like school. (N=40)



## **Class Experience**



# **Academic Support**



#### Relevance



#### **Involvement**



# **Self-Management**



#### Grit



### Acceptance



## **Relationships with Peers**



## **Relationships with Adults in School**



# **Participation in Extracurricular Activities**

Did you participate in any extracurricular activities this school year? (N=41)



#### Please select the extracurricular activities you participated in.

Please select the extracurricular activities you participated in. (N=22)



15

K12 Insight

703.542.9601 | www.k12insight.com