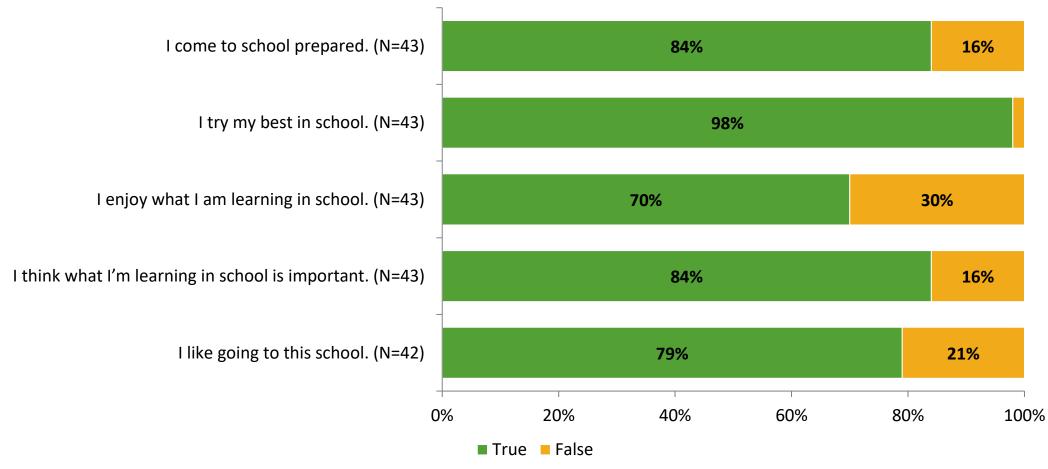

# Student Engagement Survey for Elementary Students: Woodlawn Elementary School

**Results and Analysis** 

2023-2024



## **Overall Engagement**



## **Overall Engagement (Continued)**



#### **Like School**

Thinking about how you feel/act most of the time, is the following statement true or false?

Generally, I like school. (N=40)



## **Class Experience**



# **Academic Support**



#### Relevance



#### **Involvement**



# **Self-Management**



#### Grit



### Acceptance



## **Relationships with Peers**



## **Relationships with Adults in School**



# **Participation in Extracurricular Activities**

Did you participate in any extracurricular activities this school year? (N=41)



#### Please select the extracurricular activities you participated in.

Please select the extracurricular activities you participated in. (N=22)



15

K12 Insight

703.542.9601 | www.k12insight.com