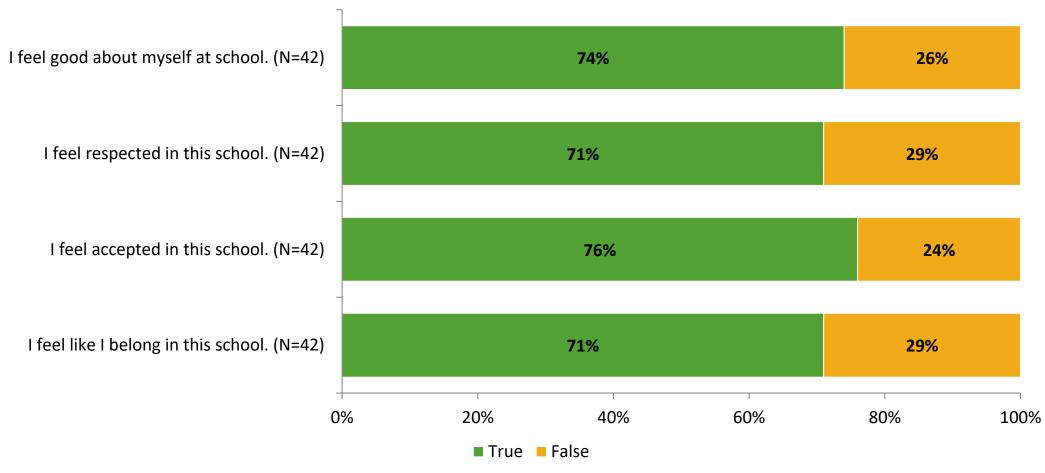

# Student Engagement Survey for Elementary Students: Woodlawn Elementary School

**Results and Analysis** 

2023-2024



## **Overall Engagement**



## **Overall Engagement (Continued)**



#### **Like School**

Thinking about how you feel/act most of the time, is the following statement true or false?

Generally, I like school. (N=40)



## **Class Experience**



# **Academic Support**



#### Relevance



#### **Involvement**



# **Self-Management**



#### Grit



### Acceptance



## **Relationships with Peers**



## **Relationships with Adults in School**



# **Participation in Extracurricular Activities**

Did you participate in any extracurricular activities this school year? (N=41)



#### Please select the extracurricular activities you participated in.

Please select the extracurricular activities you participated in. (N=22)



15

K12 Insight

703.542.9601 | www.k12insight.com