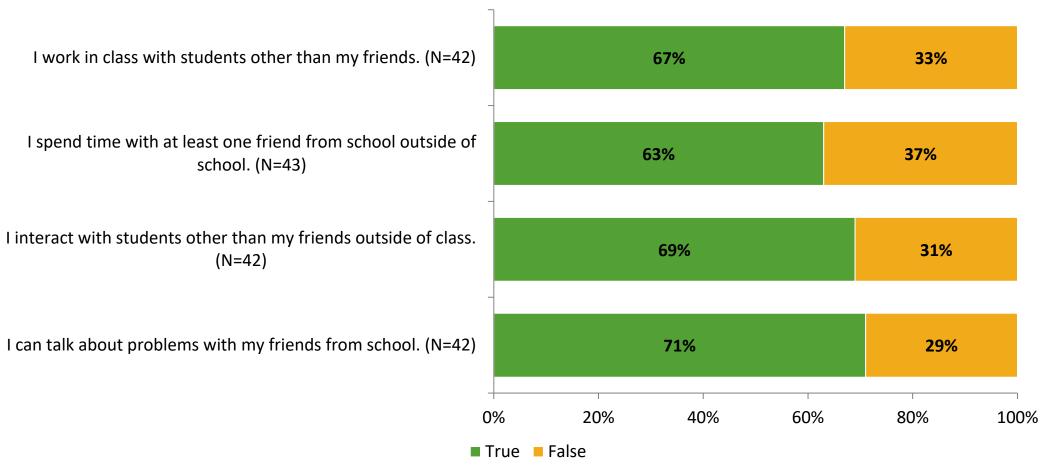

# Student Engagement Survey for Elementary Students: Woodlawn Elementary School

**Results and Analysis** 

2023-2024



## **Overall Engagement**



## **Overall Engagement (Continued)**



#### **Like School**

Thinking about how you feel/act most of the time, is the following statement true or false?

Generally, I like school. (N=40)



## **Class Experience**



# **Academic Support**



#### Relevance



#### **Involvement**



# **Self-Management**



#### Grit



### Acceptance



## **Relationships with Peers**



## **Relationships with Adults in School**



# **Participation in Extracurricular Activities**

Did you participate in any extracurricular activities this school year? (N=41)



#### Please select the extracurricular activities you participated in.

Please select the extracurricular activities you participated in. (N=22)



15

K12 Insight

703.542.9601 | www.k12insight.com