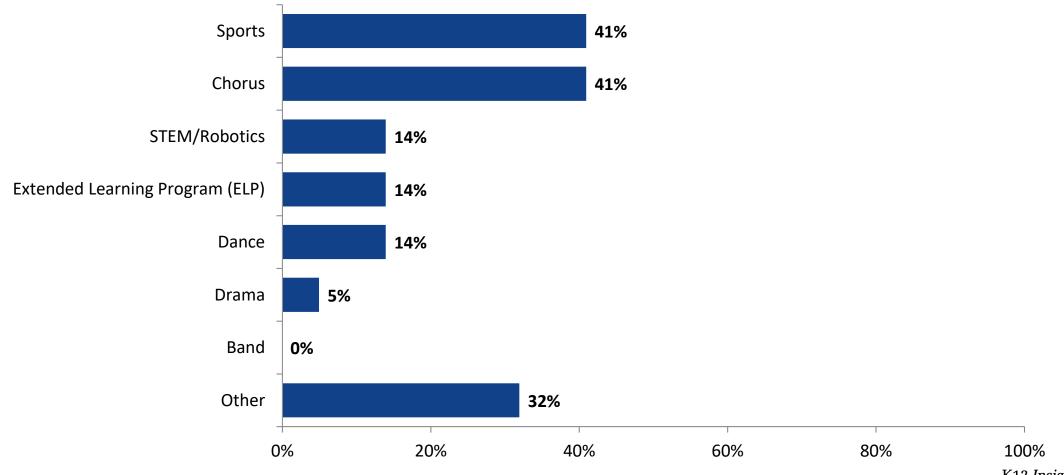

#### Please select the extracurricular activities you participated in.

Please select the extracurricular activities you participated in. (N=22)

15

K12 Insight

703.542.9601 | www.k12insight.com