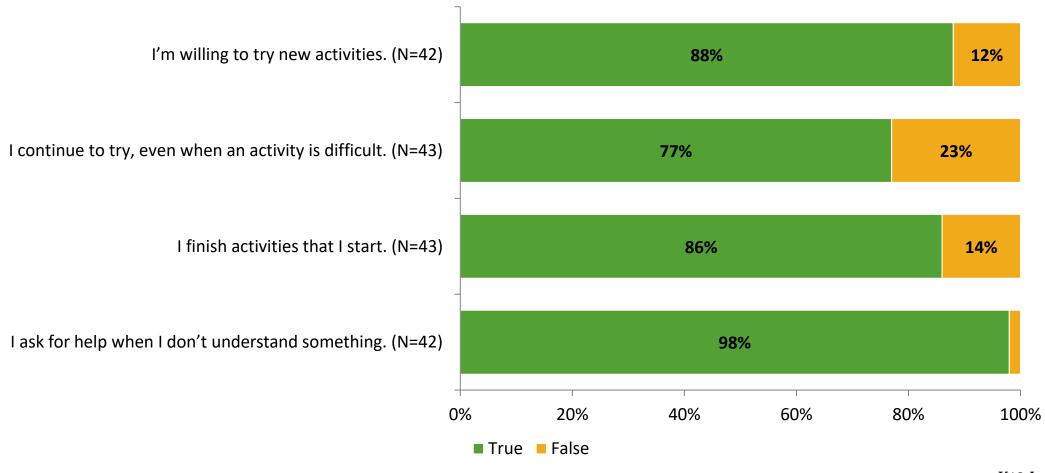

# Student Engagement Survey for Elementary Students: Woodlawn Elementary School

**Results and Analysis** 

2023-2024



## **Overall Engagement**



## **Overall Engagement (Continued)**



#### **Like School**

Thinking about how you feel/act most of the time, is the following statement true or false?

Generally, I like school. (N=40)



## **Class Experience**



# **Academic Support**



#### Relevance



#### **Involvement**



# **Self-Management**



#### Grit



### Acceptance



## **Relationships with Peers**



## **Relationships with Adults in School**



# **Participation in Extracurricular Activities**

Did you participate in any extracurricular activities this school year? (N=41)



#### Please select the extracurricular activities you participated in.

Please select the extracurricular activities you participated in. (N=22)



15

K12 Insight

703.542.9601 | www.k12insight.com